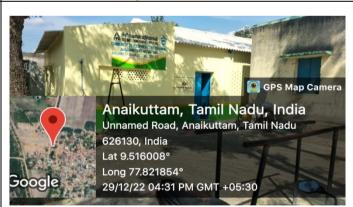

#### **Annexure 1**

| SI.<br>N<br>O | FY      | Village                  | Distribut<br>e Play<br>Meterials | Table<br>Chair | Beero     | water filer | Renovation<br>Cost | Total<br>Amount |
|---------------|---------|--------------------------|----------------------------------|----------------|-----------|-------------|--------------------|-----------------|
| 1             | 2016-17 | Viswanatham              | -                                | -              | -         | 9,500.00    | 2,02,000.00        | 2,11,500.00     |
| 2             | 2016-17 | Melaottampatti           | -                                | •              |           | 9,500.00    | 1,70,030.00        | 1,79,530.00     |
| 3             | 2017-18 | Naduvapatti              | 15,472.75                        | 10,767.00      |           | 10,030.00   | 1,96,314.00        | 2,32,583.75     |
| 4             | 2017-18 | Vellayapuram             | 15,472.75                        | 10,767.00      |           | 10,030.00   | 1,73,614.00        | 2,09,883.75     |
| 5             | 2018-19 | Injar                    | 7,830.00                         | 10,471.00      |           | 9,750.00    | 2,27,548.00        | 2,55,599.00     |
| 6             | 2018-19 | Vetrilaiyoorani          | -                                | ı              |           | ı           | 1,58,089.00        | 1,58,089.00     |
| 7             | 2018-19 | Viwanatham               | -                                | ı              |           | 9,750.00    | 1,71,725.00        | 1,81,475.00     |
| 8             | 2018-19 | Chinnakamanpatti         | 7,830.00                         | 10,471.00      |           | 9,750.00    | 1,87,996.00        | 2,16,047.00     |
| 9             | 2019-20 | Sevalur                  | -                                | -              |           | 9,500.00    | 1,88,144.00        | 1,97,644.00     |
| 10            | 2019-20 | Kothaneri                | -                                |                |           | 9,500.00    | 2,39,467.00        | 2,48,967.00     |
| 11            | 2019-20 | Kalayarkurichi           | -                                | -              |           | 9,500.00    | 1,01,456.00        | 1,10,956.00     |
| 12            | 2020-21 | Gangakulam               | -                                |                |           | ı           | 2,44,960.00        | 2,44,960.00     |
| 13            | 2020-22 | P.Paraipatti             | -                                | ı              |           | ı           | 1,04,183.00        | 1,04,183.00     |
| 14            | 2021-22 | Meenampatti              | -                                | •              |           | •           | 2,32,225.00        | 2,32,225.00     |
| 15            | 2021-22 | AmbethkarNagar           | -                                | -              |           | -           | 1,35,812.00        | 1,35,812.00     |
| 16            | 2021-22 | Perapatti                | -                                | -              |           | -           | 1,96,384.00        | 1,96,384.00     |
| 17            | 2021-22 | Viswanatham NRK<br>Nagar | -                                |                |           | -           | 1,34,354.00        | 1,34,354.00     |
| 18            | 2022-23 | AmbethkarColony          | -                                | -              | 11,146.00 | 12,213.00   | 2,12,916.00        | 2,36,275.00     |
| 19            | 2022-23 | E.Puthupatti             | -                                | -              | 11,146.00 | 12,213.00   | 2,01,268.00        | 2,24,627.00     |
| 20            | 2022-23 | Anaikuttam               | -                                | -              | 11,146.00 | 12,213.00   | 2,74,062.00        | 2,97,421.00     |
| 21            | 2022-23 | Thiruthangal             | -                                | -              | 11,146.00 | 12,213.00   | 1,48,138.00        | 1,71,497.00     |
| 22            | 2022-23 | Thai Sei Nalaviduthi     | -                                | -              | 11,146.00 | 12,213.00   | 2,33,162.00        | 2,56,521.00     |
| 23            | 2022-23 | Sengamalapatti           |                                  |                | 11,146.00 | 12,213.00   | 2,03,040.00        | 2,26,399.00     |