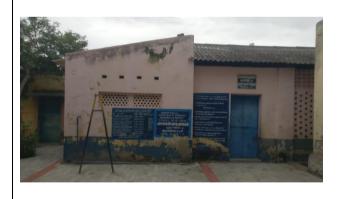

#### **Annexure 1**

| SI.<br>N<br>O | FY      | Village                  | Distribut<br>e Play<br>Meterials | Table<br>Chair | Beero     | water filer | Renovation<br>Cost | Total<br>Amount |
|---------------|---------|--------------------------|----------------------------------|----------------|-----------|-------------|--------------------|-----------------|
| 1             | 2016-17 | Viswanatham              | -                                | -              | -         | 9,500.00    | 2,02,000.00        | 2,11,500.00     |
| 2             | 2016-17 | Melaottampatti           | -                                | •              |           | 9,500.00    | 1,70,030.00        | 1,79,530.00     |
| 3             | 2017-18 | Naduvapatti              | 15,472.75                        | 10,767.00      |           | 10,030.00   | 1,96,314.00        | 2,32,583.75     |
| 4             | 2017-18 | Vellayapuram             | 15,472.75                        | 10,767.00      |           | 10,030.00   | 1,73,614.00        | 2,09,883.75     |
| 5             | 2018-19 | Injar                    | 7,830.00                         | 10,471.00      |           | 9,750.00    | 2,27,548.00        | 2,55,599.00     |
| 6             | 2018-19 | Vetrilaiyoorani          | -                                | ı              |           | ı           | 1,58,089.00        | 1,58,089.00     |
| 7             | 2018-19 | Viwanatham               | -                                | ı              |           | 9,750.00    | 1,71,725.00        | 1,81,475.00     |
| 8             | 2018-19 | Chinnakamanpatti         | 7,830.00                         | 10,471.00      |           | 9,750.00    | 1,87,996.00        | 2,16,047.00     |
| 9             | 2019-20 | Sevalur                  | -                                | -              |           | 9,500.00    | 1,88,144.00        | 1,97,644.00     |
| 10            | 2019-20 | Kothaneri                | -                                |                |           | 9,500.00    | 2,39,467.00        | 2,48,967.00     |
| 11            | 2019-20 | Kalayarkurichi           | -                                | -              |           | 9,500.00    | 1,01,456.00        | 1,10,956.00     |
| 12            | 2020-21 | Gangakulam               | -                                |                |           | ı           | 2,44,960.00        | 2,44,960.00     |
| 13            | 2020-22 | P.Paraipatti             | -                                | ı              |           | ı           | 1,04,183.00        | 1,04,183.00     |
| 14            | 2021-22 | Meenampatti              | -                                | •              |           | •           | 2,32,225.00        | 2,32,225.00     |
| 15            | 2021-22 | AmbethkarNagar           | -                                | -              |           | -           | 1,35,812.00        | 1,35,812.00     |
| 16            | 2021-22 | Perapatti                | -                                | -              |           | -           | 1,96,384.00        | 1,96,384.00     |
| 17            | 2021-22 | Viswanatham NRK<br>Nagar | -                                |                |           | -           | 1,34,354.00        | 1,34,354.00     |
| 18            | 2022-23 | AmbethkarColony          | -                                | -              | 11,146.00 | 12,213.00   | 2,12,916.00        | 2,36,275.00     |
| 19            | 2022-23 | E.Puthupatti             | -                                | -              | 11,146.00 | 12,213.00   | 2,01,268.00        | 2,24,627.00     |
| 20            | 2022-23 | Anaikuttam               | -                                | -              | 11,146.00 | 12,213.00   | 2,74,062.00        | 2,97,421.00     |
| 21            | 2022-23 | Thiruthangal             | -                                | -              | 11,146.00 | 12,213.00   | 1,48,138.00        | 1,71,497.00     |
| 22            | 2022-23 | Thai Sei Nalaviduthi     | -                                | -              | 11,146.00 | 12,213.00   | 2,33,162.00        | 2,56,521.00     |
| 23            | 2022-23 | Sengamalapatti           |                                  |                | 11,146.00 | 12,213.00   | 2,03,040.00        | 2,26,399.00     |